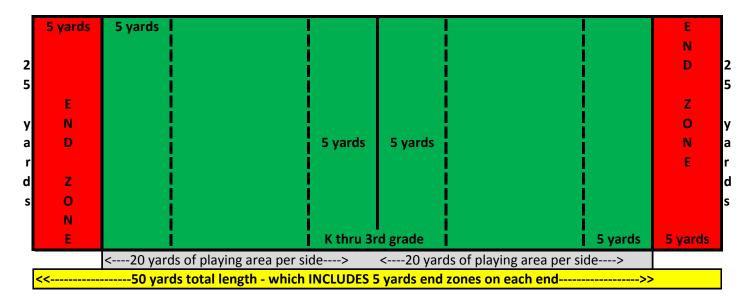

|   | <mark>&lt;&lt;</mark> | <60 yards total length - which INCLUDES 5 yard endzones on each end60 yards total length - which INCLUDES 5 yard endzones on each end60 yards total length - which INCLUDES 5 yard endzones on each end60 yards total length - which INCLUDES 5 yard endzones on each end60 yards total length - which INCLUDES 5 yard endzones on each end60 yards total length - which INCLUDES 5 yard endzones on each end60 yards total length - which INCLUDES 5 yard endzones on each end60 yards total length - which INCLUDES 5 yard endzones on each end60 yards total length - which INCLUDES 5 yard endzones on each end60 yards total length - which INCLUDES 5 yard endzones on each end60 yards total length - which INCLUDES 5 yard endzones on each end60 yards total length - which INCLUDES 5 yard endzones on each end60 yards total length - which INCLUDES 5 yard endzones on each end60 yards total length - which INCLUDES 5 yard endzones on each end60 yards total length - which INCLUDES 5 yard endzones on each end60 yards total length - which INCLUDES 5 yard endzones on each end |                                                                                                                 |                                         |                                                                                                                 |         |   |
|---|-----------------------|---------------------------------------------------------------------------------------------------------------------------------------------------------------------------------------------------------------------------------------------------------------------------------------------------------------------------------------------------------------------------------------------------------------------------------------------------------------------------------------------------------------------------------------------------------------------------------------------------------------------------------------------------------------------------------------------------------------------------------------------------------------------------------------------------------------------------------------------------------------------------------------------------------------------------------------------------------------------------------------------------------------------------------------------------------------------------------------------------|-----------------------------------------------------------------------------------------------------------------|-----------------------------------------|-----------------------------------------------------------------------------------------------------------------|---------|---|
|   | -                     | <25 yards of playing ar                                                                                                                                                                                                                                                                                                                                                                                                                                                                                                                                                                                                                                                                                                                                                                                                                                                                                                                                                                                                                                                                           | ea per side>                                                                                                    | <25 yards of playin                     | ng area per side>                                                                                               |         |   |
|   | 5 yards               | 5 yards                                                                                                                                                                                                                                                                                                                                                                                                                                                                                                                                                                                                                                                                                                                                                                                                                                                                                                                                                                                                                                                                                           | 4th thru                                                                                                        | 8th grade                               |                                                                                                                 | E       |   |
|   |                       |                                                                                                                                                                                                                                                                                                                                                                                                                                                                                                                                                                                                                                                                                                                                                                                                                                                                                                                                                                                                                                                                                                   | le de la companya de  | 1 I I I I I I I I I I I I I I I I I I I | l de la companya de l | N       |   |
|   |                       |                                                                                                                                                                                                                                                                                                                                                                                                                                                                                                                                                                                                                                                                                                                                                                                                                                                                                                                                                                                                                                                                                                   |                                                                                                                 |                                         |                                                                                                                 | D       |   |
| 3 |                       |                                                                                                                                                                                                                                                                                                                                                                                                                                                                                                                                                                                                                                                                                                                                                                                                                                                                                                                                                                                                                                                                                                   |                                                                                                                 |                                         |                                                                                                                 |         | 3 |
| 0 |                       | i i                                                                                                                                                                                                                                                                                                                                                                                                                                                                                                                                                                                                                                                                                                                                                                                                                                                                                                                                                                                                                                                                                               | i de la companya de l | i i                                     | i i i i i i i i i i i i i i i i i i i                                                                           | Z       | 0 |
|   |                       |                                                                                                                                                                                                                                                                                                                                                                                                                                                                                                                                                                                                                                                                                                                                                                                                                                                                                                                                                                                                                                                                                                   | i i i i i i i i i i i i i i i i i i i                                                                           |                                         |                                                                                                                 | 0       |   |
|   |                       |                                                                                                                                                                                                                                                                                                                                                                                                                                                                                                                                                                                                                                                                                                                                                                                                                                                                                                                                                                                                                                                                                                   |                                                                                                                 |                                         |                                                                                                                 | N       |   |
| у | E                     |                                                                                                                                                                                                                                                                                                                                                                                                                                                                                                                                                                                                                                                                                                                                                                                                                                                                                                                                                                                                                                                                                                   | 5 yards                                                                                                         | 5 yards                                 |                                                                                                                 | E       | у |
| а | N                     |                                                                                                                                                                                                                                                                                                                                                                                                                                                                                                                                                                                                                                                                                                                                                                                                                                                                                                                                                                                                                                                                                                   | i de la companya de l | i - 1                                   | i i i i i i i i i i i i i i i i i i i                                                                           |         | а |
| r | D                     |                                                                                                                                                                                                                                                                                                                                                                                                                                                                                                                                                                                                                                                                                                                                                                                                                                                                                                                                                                                                                                                                                                   | l l                                                                                                             |                                         |                                                                                                                 |         | r |
| d |                       |                                                                                                                                                                                                                                                                                                                                                                                                                                                                                                                                                                                                                                                                                                                                                                                                                                                                                                                                                                                                                                                                                                   |                                                                                                                 |                                         |                                                                                                                 |         | d |
| S | Z                     |                                                                                                                                                                                                                                                                                                                                                                                                                                                                                                                                                                                                                                                                                                                                                                                                                                                                                                                                                                                                                                                                                                   |                                                                                                                 | 1 i i                                   |                                                                                                                 |         | s |
|   | 0                     |                                                                                                                                                                                                                                                                                                                                                                                                                                                                                                                                                                                                                                                                                                                                                                                                                                                                                                                                                                                                                                                                                                   |                                                                                                                 | Î.                                      |                                                                                                                 |         |   |
|   | N                     |                                                                                                                                                                                                                                                                                                                                                                                                                                                                                                                                                                                                                                                                                                                                                                                                                                                                                                                                                                                                                                                                                                   |                                                                                                                 |                                         |                                                                                                                 |         |   |
|   | E                     |                                                                                                                                                                                                                                                                                                                                                                                                                                                                                                                                                                                                                                                                                                                                                                                                                                                                                                                                                                                                                                                                                                   |                                                                                                                 |                                         | 5 yards                                                                                                         | 5 yards |   |